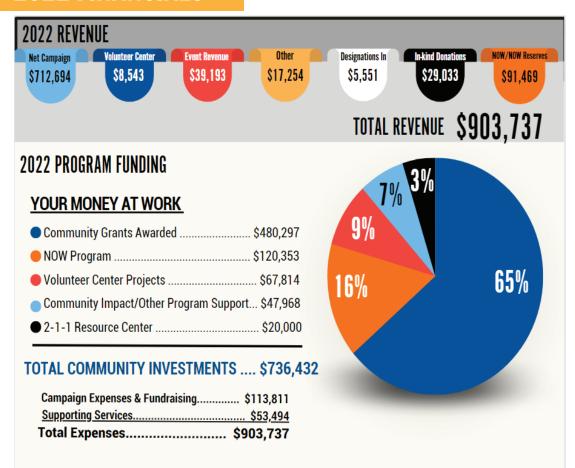

# **2022 FINANCIALS**

As I reflect on the past year as the Board President of Marshfield Area United Way, I am overcome with immense gratitude and a profound sense of fulfillment. It has been a privilege and an honor to serve in this role, working alongside dedicated individuals who share a common vision of making a positive impact on the lives of others.