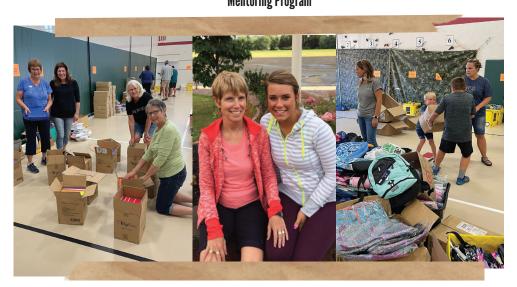

#### OUR WORK IN ACTION

 $\bigoplus$ 

Tanya, a 13 year old girl, came to Memory Lane Farm in the spring after several months of destructive behaviors. Her mother called to arrange time to meet as she "was at her last straw" her daughter had tried to take her life three times in 2022. Tanya is a bright young lady who had years of trauma, was cutting and attempted to overdose. Although she had good support within the community, something was missing. Tanya couldn't verbalize what it was, nor could her mother. Tanya was enrolled in the Cultivating Hope mentoring program and quickly became a farm favorite among staff and the animals. Tanya lit up when asked to participate in chores, grooming the horses, or trying new activities. She noted that she didn't have much of a childhood due to her traumas and didn't know how to relate to kids her own age. As Tanya progressed, her confidence raised, she shared that her school grades had dramatically improved and she looked healthier. We not only mentored Tanya, but we spent time with her mother discussing parenting skills and identifying new ways to communicate in a healthy manner, since both mother and daughter shared trauma. Tanya was invited to be a "Mentor in Training (MIT)" at the AgriVenture Farm Camp in June. MIT's are 7th graders and older who we consider to be good role models and have the capability to co-lead their camper group. Although Tanya's anxiety was very high during her MIT training, once the campers arrived, she was an instant star. All of the adult volunteer mentors and leaders commented on her leadership qualities, confidence, and ability to work with the campers so well! She informally won the Volunteer MVP award! In addition, she volunteered at our Foster Care Camps. Tanya shared "I loved helping the kids – I feel like I was meant to do this. I'm so happy. Even though I still have anxiety, I now know how to better manage it." Her mother said, "You guys have greatly improved her life!"